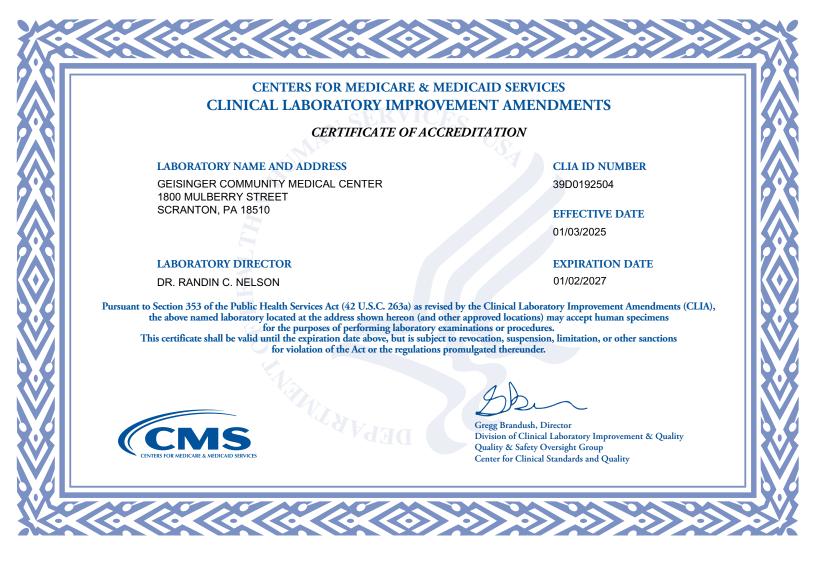

If you currently hold a Certificate of Compliance or Certificate of Accreditation, below is a list of the laboratory specialties/subspecialties you are certified to perform and their effective date:

| LAB CERTIFICATION (CODE)                                      | EFFECTIVE DATE | LAB CERTIFICATION (CODE)                       | EFFECTIVE DATE |
|---------------------------------------------------------------|----------------|------------------------------------------------|----------------|
| MICROBIOLOGY - BACTERIOLOGY (110)                             | 01/27/2014     | IMMUNOHEMATOLOGY - COMPATIBILITY TESTING (550) | 01/27/2014     |
| MICROBIOLOGY - MYCOLOGY (120)                                 | 11/28/2017     | PATHOLOGY - HISTOPATHOLOGY (610)               | 01/27/2014     |
| MICROBIOLOGY - VIROLOGY (140)                                 | 01/27/2014     | PATHOLOGY - CYTOLOGY (630)                     | 03/05/2019     |
| DIAGNOSTIC IMMUNOLOGY - GENERAL IMMUNOLOGY (220)              | 01/27/2014     |                                                |                |
| CHEMISTRY - ROUTINE CHEMISTRY (310)                           | 01/27/2014     |                                                |                |
| CHEMISTRY - URINALYSIS (320)                                  | 01/27/2014     |                                                |                |
| CHEMISTRY - ENDOCRINOLOGY (330)                               | 01/27/2014     |                                                |                |
| CHEMISTRY - TOXICOLOGY (340)                                  | 01/27/2014     |                                                |                |
| HEMATOLOGY (400)                                              | 01/27/2014     |                                                |                |
| IMMUNOHEMATOLOGY - ABO GROUP & RH TYPE (510)                  | 01/27/2014     |                                                |                |
| IMMUNOHEMATOLOGY - ANTIBODY DETECTION (TRANSFUSION) (520)     | 01/27/2014     |                                                |                |
| IMMUNOHEMATOLOGY - ANTIBODY DETECTION (NON-TRANSFUSION) (530) | 01/27/2014     |                                                |                |
| IMMUNOHEMATOLOGY - ANTIBODY IDENTIFICATION (540)              | 01/27/2014     |                                                |                |
|                                                               |                |                                                |                |