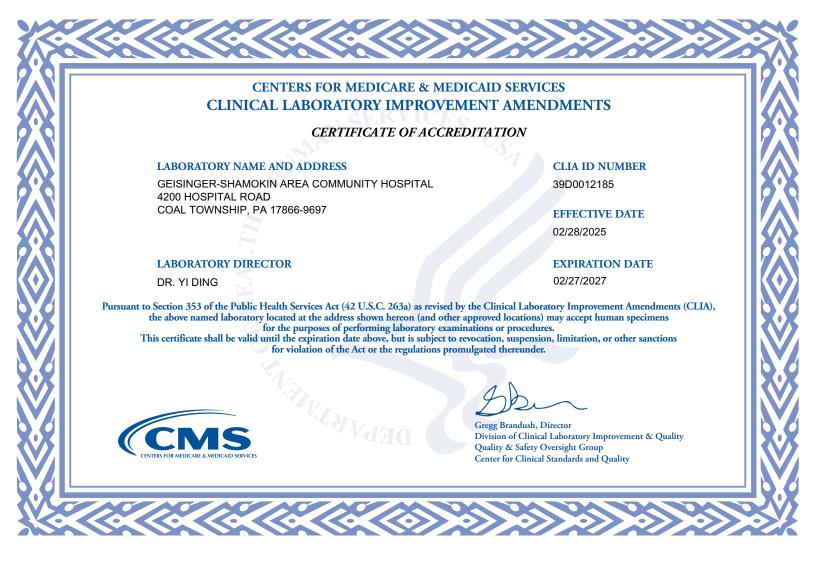

If you currently hold a Certificate of Compliance or Certificate of Accreditation, below is a list of the laboratory specialties/subspecialties you are certified to perform and their effective date:

| LAB CERTIFICATION (CODE)                         | EFFECTIVE DATE | LAB CERTIFICATION (CODE) | EFFECTIVE DATE |
|--------------------------------------------------|----------------|--------------------------|----------------|
| MICROBIOLOGY - BACTERIOLOGY (110)                | 07/27/1995     |                          |                |
| MICROBIOLOGY - MYCOLOGY (120)                    | 09/10/2019     |                          |                |
| MICROBIOLOGY - VIROLOGY (140)                    | 10/19/2015     |                          |                |
| DIAGNOSTIC IMMUNOLOGY - GENERAL IMMUNOLOGY (220) | 05/15/2018     |                          |                |
| CHEMISTRY - ROUTINE CHEMISTRY (310)              | 07/27/1995     |                          |                |
| CHEMISTRY - URINALYSIS (320)                     | 07/27/1995     |                          |                |
| CHEMISTRY - ENDOCRINOLOGY (330)                  | 07/27/1995     |                          |                |
| CHEMISTRY - TOXICOLOGY (340)                     | 03/05/2004     |                          |                |
| HEMATOLOGY (400)                                 | 07/27/1995     |                          |                |
|                                                  |                |                          |                |