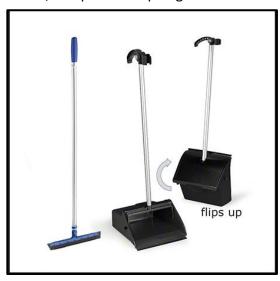

7. High dusting : Disposable high dusters

(3M) wrapped around a high dusting tool.

8. Butler/dustpan and squeegee

9. Removal of difficult marks from unpainted surfaces: Magic erasers-use dampened with water to remove