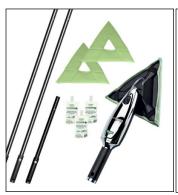

6. Interior window cleaning that is above normal reach:
Sting ray-interior window cleaning device, disposable pad and window cleaning product. To be used to reach high window interiors without using a step stool or ladder- this is a new addition.