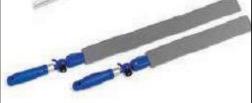

6. Interior window cleaning that is above normal reach:
Sting ray-interior window cleaning device, disposable pad and window cleaning product. To be used to reach high window interiors without using a step stool or ladder- this is a new addition.