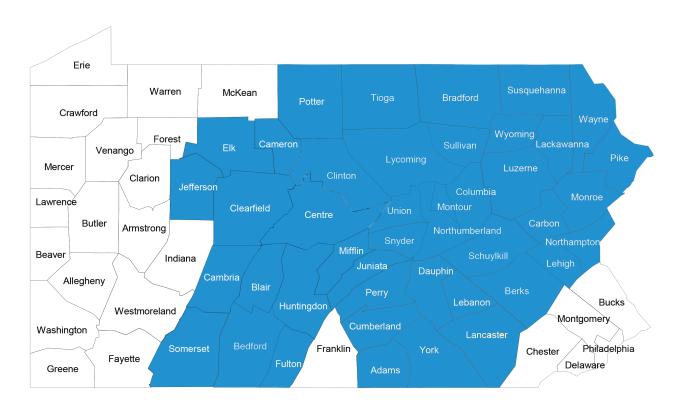

## Are you in our service area?

Geisinger Health Plan is available to those living in the following counties:

| Adams    | Clearfield | Huntingdon | Montour        | Sullivan    |
|----------|------------|------------|----------------|-------------|
| Bedford* | Clinton    | Jefferson  | Northampton    | Susquehanna |
| Berks    | Columbia   | Juniata    | Northumberland | Tioga       |
| Blair    | Cumberland | Lackawanna | Perry          | Union       |
| Bradford | Dauphin    | Lancaster  | Pike           | Wayne       |
| Cambria  | Elk        | Lebanon    | Potter         | Wyoming     |
| Cameron  | Fulton     | Lehigh     | Schuylkill     | York        |
| Carbon   | Luzerne    | Mifflin    | Snyder         |             |
| Centre   | Lycoming   | Monroe     | Somerset       |             |

<sup>\*</sup>Geisinger Health Plan large group plans are only available in portions of Bedford County, denoted by zip codes: 15521, 15554, 16633, 16650, 16655, 16659, 16664, 16667, 16670, 16672, 16678, 16679, 16695